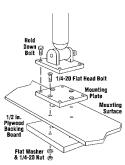

## **Mounting Instructions...**

- 1. Make sure all wires below the mounting surface are clear of the area to be drilled.
- 2. Use the mounting channel as a template to locate and mark holes.
- 3. Drill the holes in the mounting surface and backing plate together.
- 4. Bolt the mounting base to the surface and backing board and secure with a flat washer and nut.