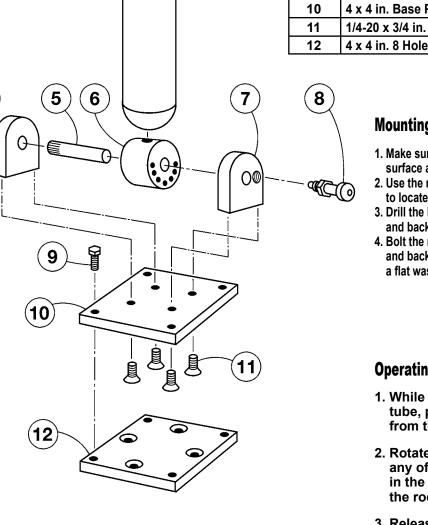

## Parts List RH00423

| Detail No. | Description                       | Qty. | Order By Part No. |
|------------|-----------------------------------|------|-------------------|
| 1          | 1/2-20 x 2 in. HHCS Bolt          | 1    | 2351              |
| 2          | 1/2 in. Lock Washer               | 1    | 2241              |
| 3          | Tube w/ Cap & Plug                | 1    | 51221             |
| 4          | Igloo Upright B                   | 1    | 51258B            |
| 5          | 1/2 x 3 in. Pivot Pin             | 1    | 51254             |
| 6          | Locating Barrel                   | 1    | 51253             |
| 7          | Igloo Upright A                   | 1    | 51258A            |
| 8          | Latch Pin Assembly                | 1    | 51258             |
| 9          | 1/4-20 x 3/4 in. Hex Head Screws  | 4    | 2017              |
| 10         | 4 x 4 in. Base Plate              | 1    | 51256             |
| 11         | 1/4-20 x 3/4 in. Flat Head Screws | 4    | 2009              |
| 12         | 4 x 4 in. 8 Hole Mounting Plate   | 1    | 51001             |

## **Mounting Instructions...**

- 1. Make sure all wires below the mounting surface are clear of the area to be drilled.
- 2. Use the mounting channel as a template to locate and mark holes.
- 3. Drill the holes in the mounting surface and backing plate together.
- 4. Bolt the mounting base to the surface and backing board and secure with a flat washer and nut.