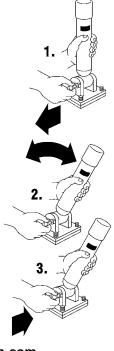

## **Operating Instructions...**

- 1. While holding the rod holder tube, pull the latch pin out from the upright base.
- 2. Rotate the rod holder tube to any of the five locking positions in the cylinder at the base of the rod holder.
- 3. Release the latch pin and let it lock into the nearest locking hole in the cylinder at the base of the rod holder tube.